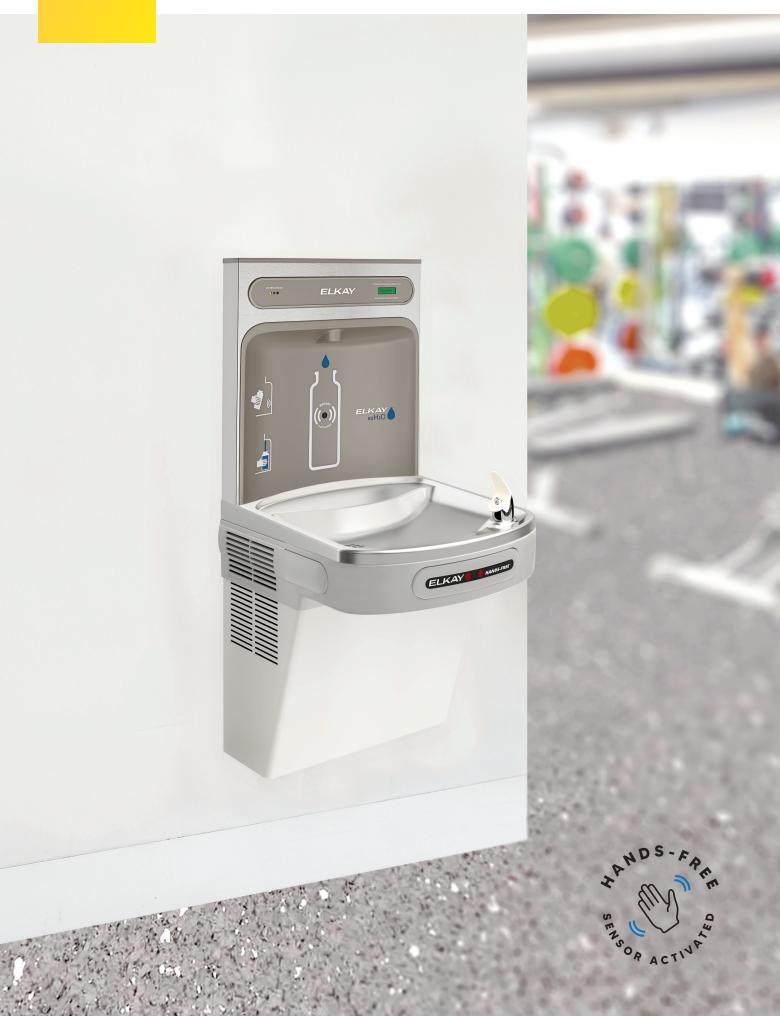

## Elkay EZH2O Bottle Refill Station Hands-free Sensor-activated

with Single Drinking Fountain Product code: LZS8WSJOX

## The Elkay Filtered EZH2O wall-mounted, chilled drinking fountain and bottle refill station is distinguished by its robust and compact space-saving design.

The unit quickly delivers a smooth water bottle fill whilst enhancing sustainability by reducing the user's dependency on disposable plastic bottes. The filtered EZH2O bottle refill outlet features sanitary no-touch sensor activation with an automatic 20-second shut-off time, while the built-in Green Ticker counts the quantity of bottles saved from waste.

## **Product features**

- All-in-one drinking fountain and water bottle refiller
- · Sanitary no-touch auto sensor activation
- Filtered & refrigerated water
- · Ouick fill rate

- · Wheel-chair accessible design
- WaterSentry Plus filtration with visual LED filter replacement monitor
- Watermark<sup>™</sup> certified
- Up to five year warranty\*