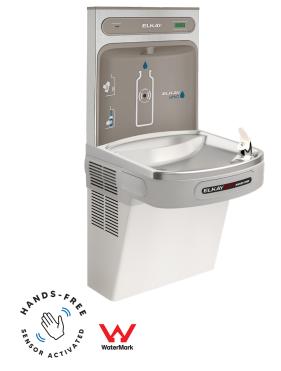

## Elkay EZH2O Bottle Refill Station Hands-free Sensor-activated

with Single Drinking Fountain Product code: LZS8WSJOX

## The Elkay Filtered EZH2O wall-mounted, chilled drinking fountain and bottle refill station is distinguished by its robust and compact space-saving design.

The unit quickly delivers a smooth water bottle fill whilst enhancing sustainability by reducing the user's dependency on disposable plastic bottes. The filtered EZH2O bottle refill outlet features sanitary no-touch sensor activation with an automatic 20-second shut-off time, while the built-in Green Ticker counts the quantity of bottles saved from waste.

## **Product features**

- All-in-one drinking fountain and water bottle refiller
- · Sanitary no-touch auto sensor activation
- Filtered & refrigerated water
- · Ouick fill rate

- · Wheel-chair accessible design
- WaterSentry Plus filtration with visual LED filter replacement monitor
- Watermark<sup>™</sup> certified
- Up to five year warranty\*