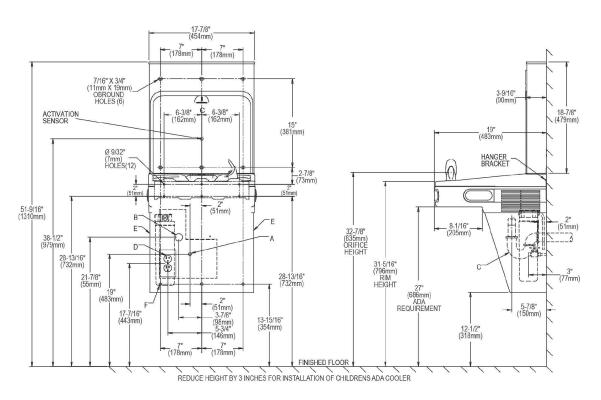

## **Technical Details**

| Material & Finish       | Stainless Steel                                                                                             |
|-------------------------|-------------------------------------------------------------------------------------------------------------|
| Power                   | 220V/50Hz                                                                                                   |
| Drinking fountain style | Flexi-Guard ® Safety Bubbler                                                                                |
| Mounting option         | Wall Mount (on wall)                                                                                        |
| Chilling option         | Refrigerated (as standard)<br>25LPH**                                                                       |
| Filter options          | Filtered (as standard)<br>(CIVIQ™ staff will recommend a suitable filter<br>based on installation location) |
| Dimensions              | L: 47cm<br>W: 48.3cm                                                                                        |
|                         | H: 98.5cm                                                                                                   |
| Shipping weight         | 38.5kgs                                                                                                     |